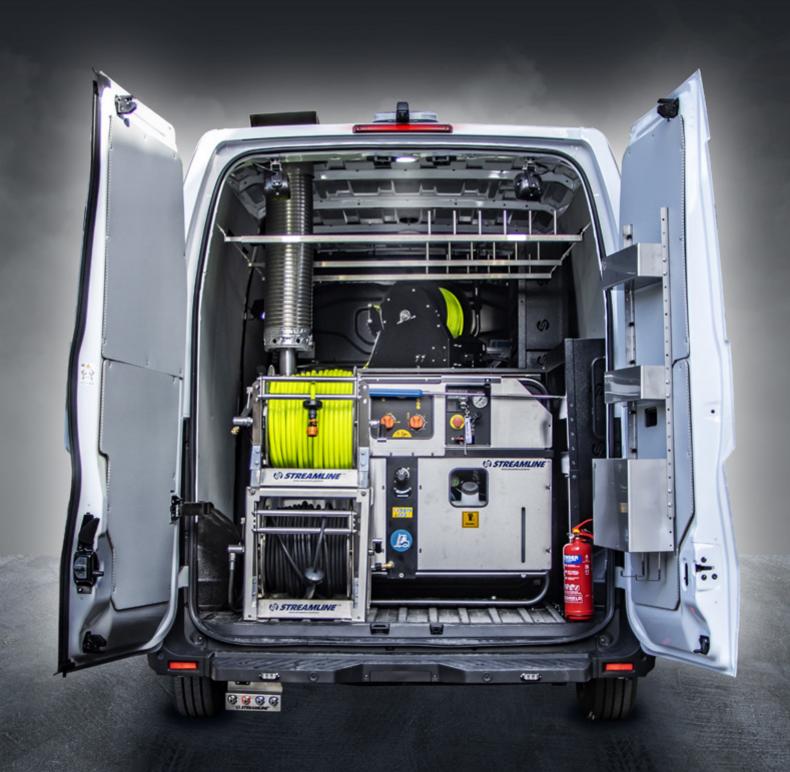

# **BUILT TO YOUR SPECIFICATION**

Hotcube™ 2 High Pressure System Hot/Cold + Steam

Internal LED Swivel Lighting Illuminate the interior of your van

**External Amber Flashing Beacons** Be Safe Be seen

**Custom Van Graphics** Includes Chapter 8 Chevrons

Secure storage for your poles

Streamline\* Internal Storage Shelving Keep your supplies organised

All Streamline products are installed and supplied with a 12-month warranty. All new vehicles supplied are also covered by the standard manufacturer's guarantee. We maintain a stock of spare parts and components to ensure ongoing aftersales support and service.