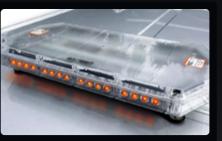

# **BUILT TO YOUR SPECIFICATION**

Hotcube™ 2 High Pressure System Hot/Cold + Steam

Internal LED Swivel Lighting Illuminate the interior of your van

**External Amber Flashing Beacons** Be Safe Be seen

**Custom Van Graphics** Includes Chapter 8 Chevrons