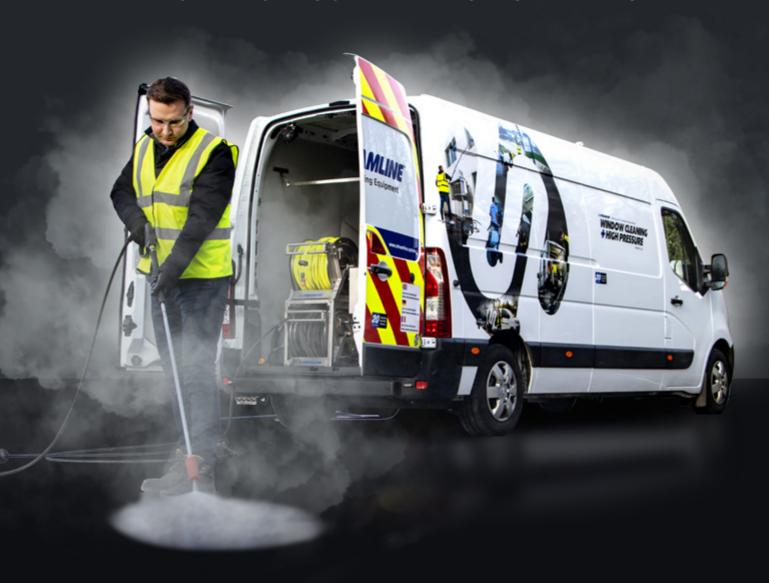

# MULTI PURPOSE EXTERIOR CLEANING

# **BUILT TO YOUR SPECIFICATION**

Hotcube™ 2 High Pressure System Hot/Cold + Steam

Internal LED Swivel Lighting Illuminate the interior of your van

**External Amber Flashing Beacons** Be Safe Be seen

**Custom Van Graphics** Includes Chapter 8 Chevrons