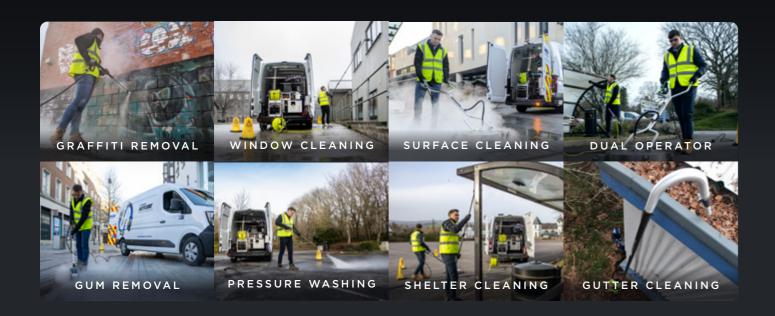

(I) STREAMLINE

EXTERIOR CLEANING VEHICLE



# MULTI PURPOSE EXTERIOR CLEANING

# **BUILT TO YOUR SPECIFICATION**









Hotcube™ 2 High Pressure System Hot/Cold + Steam



Internal LED Swivel Lighting Illuminate the interior of your van



**External Amber Flashing Beacons** Be Safe Be seen



**Custom Van Graphics** Includes Chapter 8 Chevrons



Secure storage for your poles



Streamline\* Internal Storage Shelving Keep your supplies organised



All Streamline products are installed and supplied with a 12-month warranty. All new vehicles supplied are also covered by the standard manufacturer's guarantee. We maintain a stock of spare parts and components to ensure ongoing aftersales support and service.



## WHY STREAMLINE®?

## **Our Technical Promise**

All our systems are professionally installed by our qualified vehicle technicians at our head office in Devon, or at our Streamline® North Branch.