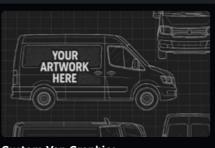

# **BUILT TO YOUR SPECIFICATION**

Hotcube™ 2 High Pressure System Hot/Cold + Steam

Internal LED Swivel Lighting Illuminate the interior of your van

**External Amber Flashing Beacons** Be Safe Be seen

**Custom Van Graphics** Includes Chapter 8 Chevrons