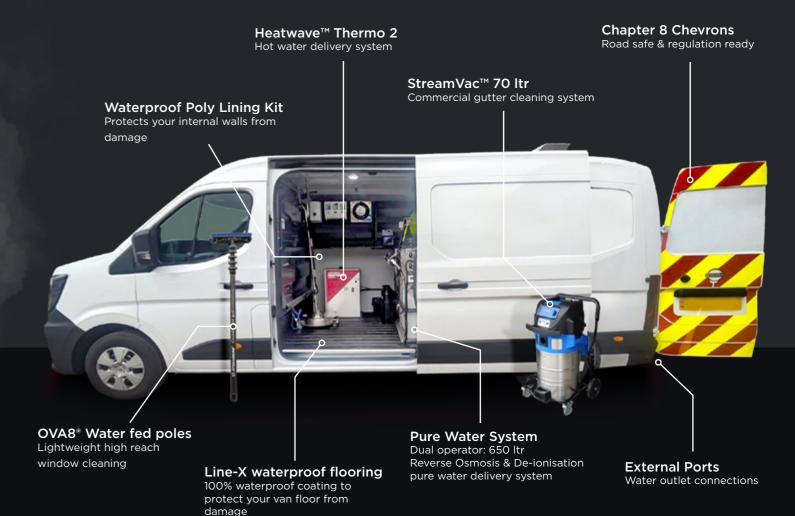

# **BUILT TO YOUR SPECIFICATION**

Hotcube™ 2 High Pressure System Hot/Cold + Steam

Internal LED Swivel Lighting Illuminate the interior of your van

**External Amber Flashing Beacons** Be Safe Be seen

**Custom Van Graphics** Includes Chapter 8 Chevrons

Secure storage for your poles

Streamline\* Internal Storage Shelving Keep your supplies organised

All Streamline products are installed and supplied with a 12-month warranty. All new vehicles supplied are also covered by the standard manufacturer's guarantee. We maintain a stock of spare parts and components to ensure ongoing aftersales support and service.