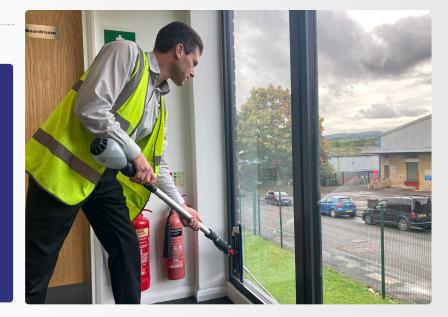

Ecoshine<sup>™</sup> Pro is a telescopic tool for cleaning indoor windows and other washable surfaces. It is sturdy, manoeuvrable and easy to use.

Combining the cleaning power of pure water and microfibre, the Ecoshine<sup>™</sup> Pro can remove any kind of dirt from windows and other non-porous surfaces, with rapidity and minimal effort.

This superb kit significantly reduces operating times, it's lightweight, compact and easy to use, which provides ease of access to small and awkward surfaces, and there is no need to dry surfaces after cleaning.