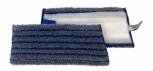

## **Each Kit Comes With**

x2 Microfibre Pads Suitable for cleaning soiled glass & removing light dust

x2 Microfibre Scrub Mop Suitable for general glass cleaning