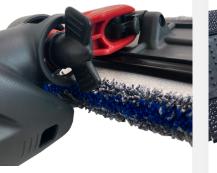

Ecoshine<sup>™</sup> Pro is a telescopic tool for cleaning indoor windows and other washable surfaces. It is sturdy, manoeuvrable and easy to use.

Combining the cleaning power of pure water and microfibre, the Ecoshine<sup>™</sup> Pro can remove any kind of dirt from windows and other non-porous surfaces, with rapidity and minimal effort.

This superb kit significantly reduces operating times, it's lightweight, compact and easy to use, which provides ease of access to small and awkward surfaces, and there is no need to dry surfaces after cleaning.