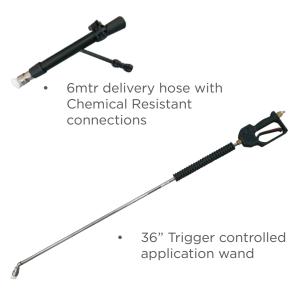

#### **System Also Includes:**

- 36" Trigger controlled application wand
- 6mtr delivery hose with Chemical Resistant connections
- Telescopic pole attachment for applying solution at heights up to 12mtr / 40ft (Telescopic pole is an optional extra – ask for further details)