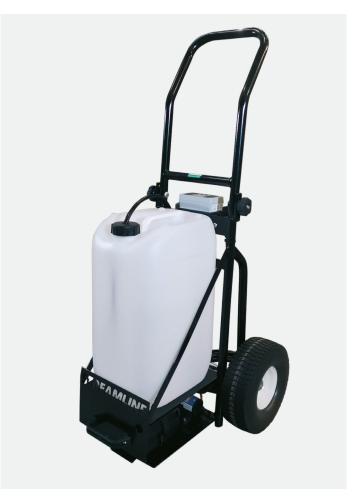

# The VIVID™ 25 (25ltr) is an external applicator for fast surface distribution of sanitiser / disinfectant solution.

This self-contained mobile unit with the use of VIVID 5 or similar, can clean, rinse and sanitise all water washable surfaces in no time at all. It uses a re-chargeable Lithium Ion battery and a 12v pump to draw solution from the 25ltr storage tank and feed it through a 6m chemical hose to the applicator lance.

#### **Trolley Features & Specifications:**

- Specialist low volume chemical resistant pump with Viton and Santoprene components
- Precise Digital Controller used to adjust speed of the pump and indicate battery level
- Low profile flat-free tyres for rough terrain
- Compact design, with collapsible handles for storing in confined spaces
- Lightweight frame with handle mounted on the front plate for easy lifting and handling
- Rechargeable Li-Ion battery with battery charger (12 hour constant run time / 5 hour charge time)
- Female outlet connector with stop valve to save solution when disconnected.