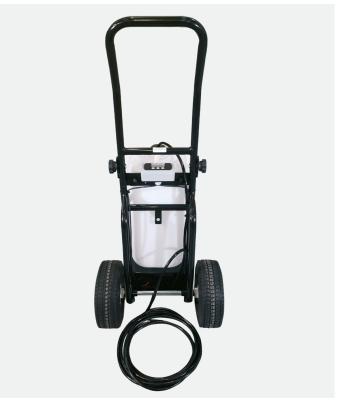

#### **Trolley Features & Specifications:**

- Specialist low volume chemical resistant pump with Viton and Santoprene components
- Precise Digital Controller used to adjust speed of the pump and indicate battery level
- Low profile flat-free tyres for rough terrain
- Compact design, with collapsible handles for storing in confined spaces
- Lightweight frame with handle mounted on the front plate for easy lifting and handling
- Rechargeable Li-Ion battery with battery charger (12 hour constant run time / 5 hour charge time)
- Female outlet connector with stop valve to save solution when disconnected.