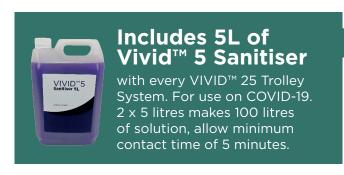

# The VIVID™ 25 (25ltr) is an external applicator for fast surface distribution of sanitiser / disinfectant solution.

This self-contained mobile unit with the use of VIVID 5 or similar, can clean, rinse and sanitise all water washable surfaces in no time at all. It uses a re-chargeable Lithium Ion battery and a 12v pump to draw solution from the 25ltr storage tank and feed it through a 6m chemical hose to the applicator lance.