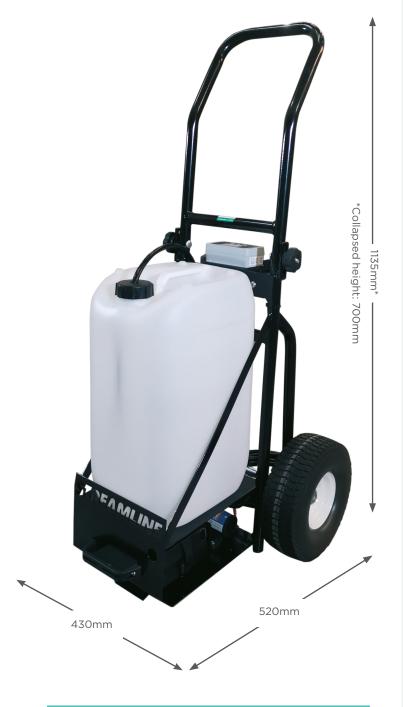

# Vivid™ 25

## **Trolley System**

#### **Trolley Features & Specifications:**

- Specialist low volume chemical resistant pump with Viton and Santoprene components
- Precise Digital Controller used to adjust speed of the pump and indicate battery level
- Low profile flat-free tyres for rough terrain
- Compact design, with collapsible handles for storing in confined spaces
- Lightweight frame with handle mounted on the front plate for easy lifting and handling
- Rechargeable Li-Ion battery with battery charger (12 hour constant run time / 5 hour charge time)
- Female outlet connector with stop valve to save solution when disconnected.