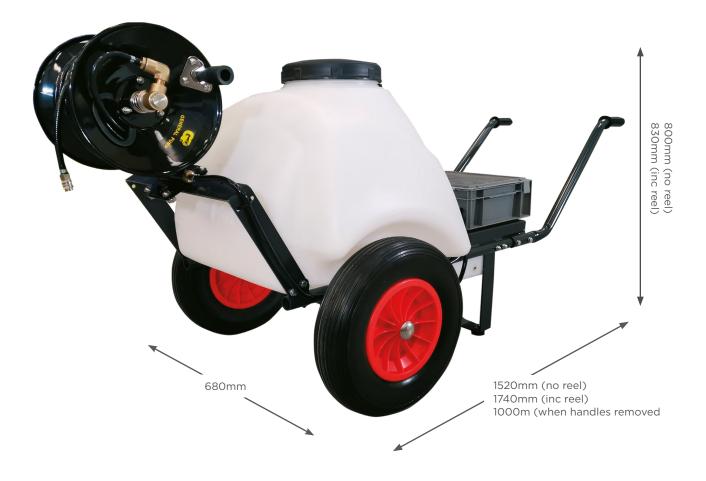

#### Weight & Dimensions

Dry Weight: 30kg (no reel) 37kg (inc reel) Wet Weight: 150kg (no reel) 157kg (inc reel)