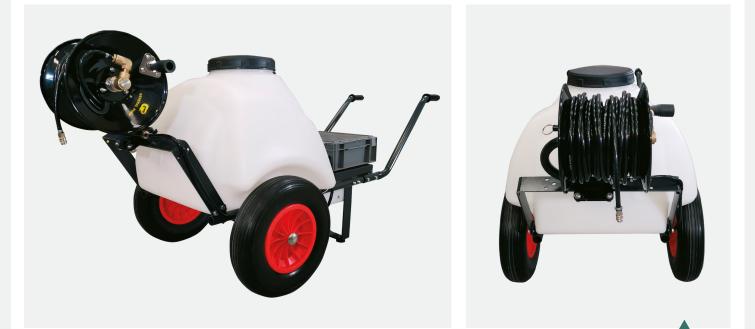

# Vivid<sup>TM</sup> 120 Trolley System

### The VIVID<sup>™</sup> 120 (120ltr) is an external applicator for fast surface distribution of sanitiser / disinfectant solution.

This self-contained mobile unit with the use of VIVID<sup>™</sup> 5 or similar, can clean, rinse and sanitise all water washable surfaces in no time at all. It uses a re-chargeable Lithium Ion battery and a 12v pump to draw solution from the 120ltr storage tank and feed it through a 6m chemical hose to the applicator lance.

## Trolley features & specifications

- Specialist low volume Chemical Resistant Pump with Viton and Santoprene components
- Precise Digital Controller used to adjust speed of the pump and indicate battery level
- Flat-free tyres for rough terrain
- Rechargeable Li-Ion battery with battery charger (12 hour constant run time / 5 hour charge time)
- Female microbore outlet connector with stop valve to save solution when disconnected.

#### System also includes

- 36" Trigger controlled application wand
- 30mtr delivery hose with Chemical Resistant connections
- Telescopic pole attachment for applying solution at heights up to 12mtr / 40ft (Telescopic pole is an optional extra – ask for further details)