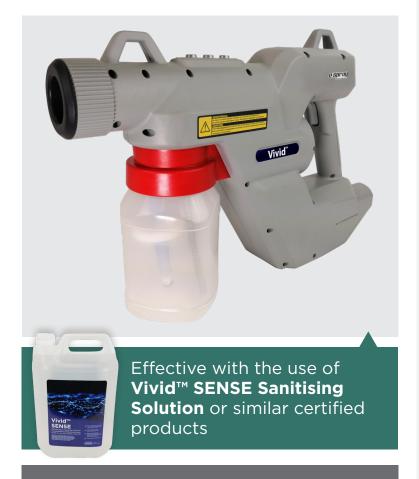

# Vivid™ ELECTROSTATIC Disinfecting Sprayer Professional, effective, portable infection control system

Vivid™ ELECTROSTATIC Sprayer is a professional gun sprayer that uses the principle of electrostatic induction to distribute disinfectant solutions effectively and uniformly on surfaces.

Vivid™ ELECTROSTATIC Sprayer is lightweight and very comfortable, powered by a lithium battery that allows you to carry out hygienisation for several hours, freely and anywhere, without being tied down by a cable. The solution is sprayed in very small and light drops, which reach every point of the area to be treated and settle effectively. Through the electrostatic charge the drops are attracted by the targeted surface and while laying down, they create a sanitising coating.