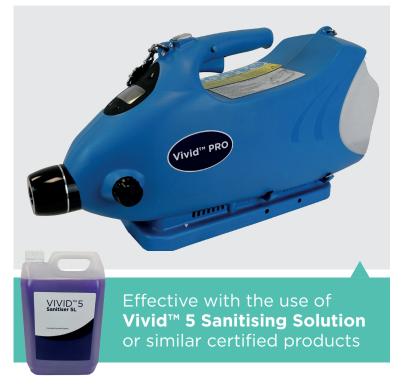

## Vivid™ PRO Fogger

(Battery) SF-FG03-024

# Vivid™ PRO Fogging Machine with rechargeable Li-ion Battery. Effective & portable infection control system

This handheld, self-contained mobile fogging unit with Li-ion Battery is ideal for use in those areas where a power supply is limited. Not being reliant on having a power supply allows for a bigger scope of operation for this portable unit, increases the functionality and service which can be offered.

- Liquid is atomised to create a very fine fog which binds to surfaces to disinfect on contact.
- Multiple spray nozzles produce different size droplets for various applications.
- Easy to carry and operate.
- Designed for disinfecting, sterilisation, air purification, anti-virus, disease preventions, and more.
- After using the foggers you only need to leave indoor areas for approx 60 mins afterwards and ventilated areas for only 20 minutes, before re-occupation.